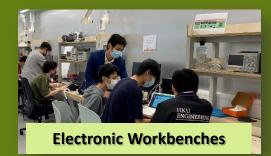

Tam Wing Fan Innovation Wing One is an iconic landmark in the heart of the campus, providing well-equipped makerspace, equipment and facilities to enable curriculum innovations that emphasize hands-on and experiential learning activities.

#### **Tam Wing Fan Innovation Wing One**

- Provides an open environment to foster interdisciplinary innovations among undergraduate students and teachers in Engineering and Technology.
- Provides state-of-the-art facilities and collaborative hands-on space that emphasize experiential learning