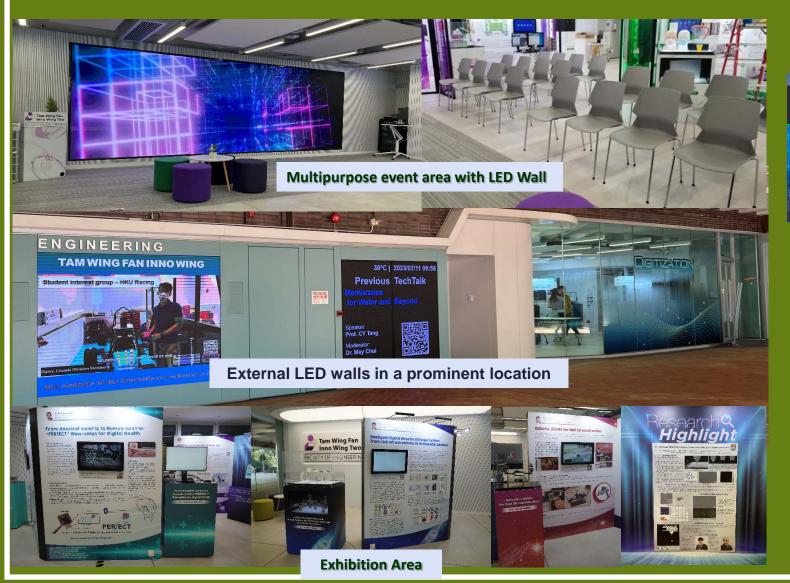

## For more details of Innovation Academy, please visit

https://innoacademy.engg.hku.hk/

Tam Wing Fan Innovation Wing Two provides highquality, well-equipped event space in a prominent location for the Faculty and departments to host research-related events / activities.

#### **Tam Wing Fan Innovation Wing Two**