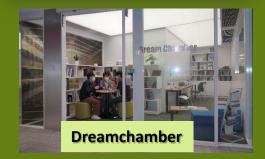

Tam Wing Fan Innovation Wing One is an iconic landmark in the heart of the campus, providing well-equipped makerspace, equipment and facilities to enable curriculum innovations that emphasize hands-on and experiential learning activities.

#### **Tam Wing Fan Innovation Wing One**

- Provides an open environment to foster interdisciplinary innovations among undergraduate students and teachers in Engineering and Technology.
- Provides state-of-the-art facilities and collaborative hands-on space that emphasize experiential learning