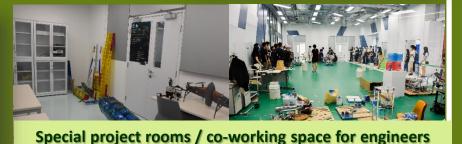

Tam Wing Fan Innovation Wing One is an iconic landmark in the heart of the campus, providing well-equipped makerspace, equipment and facilities to enable curriculum innovations that emphasize hands-on and experiential learning activities.

#### **Tam Wing Fan Innovation Wing One**

- Provides an open environment to foster interdisciplinary innovations among undergraduate students and teachers in Engineering and Technology.
- Provides state-of-the-art facilities and collaborative hands-on space that emphasize experiential learning